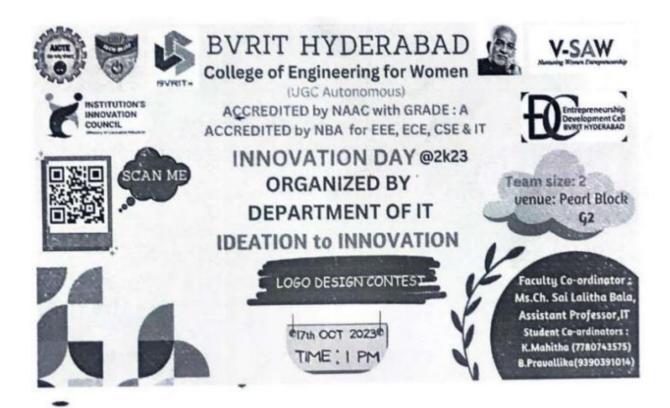

# **Department of Information Technology**

Program Name : Ideation to Innovation - Logo Design Contest

Date(s) of Conduction: 17/10/2023

Faculity Coordinator : Ms. Ch.Sai Lalitha Bala

Name of the Judges : Dr. V. Hindumathi, Assoc.Prof, ECE

Dr. P. Kayal, Assoc. Prof, IT

No. of Participants : 45

On the occation of Dr. Abdul Kalam Birthday (15<sup>th</sup> October) which is celebrated on 17<sup>th</sup> October, Department of IT is hosting "Innovation Day". On this note "Ideation to Innovation - Logo Design Contest" is conducted by IT Department.

## **Contest Description:**

- · Participants can select any of the themes and design a logo on it
- Team size is Minimum-1 and Maximum-2
- Presentation time is 5 Min
- Questioning time is 5 Min
- Logo can be designed during the event in the given time of 1hr :30 min.
- · There is no restrictions on using the software tools required to design

Themes: Agriculture, Disaster Recover, Healthcare, E-Commerce, IOT

Eligibility: Open to students of all Departments, all Years

Evaluation Criteria: Effectiveness of logo, Theme matching, Technical skills and Idea presentation

In the event total registrations are 45 teams, among all 26 teams were present there on 17th October 2023 at 1:00 PM in pearl block ground floor lab-2.

As per the scores of the participants the first, second and third positions are given to: