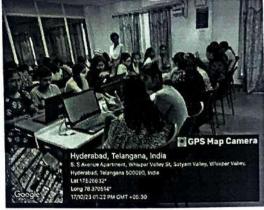

In the event total registrations are 45 teams, among all 26 teams were present there on 17th October 2023 at 1:00 PM in pearl block ground floor lab-2.

As per the scores of the participants the first, second and third positions are given to:

#### Photos:

Faculty Coordinator Ms.Ch.Sai Lalitha Bala H<sub>0</sub>D-IT