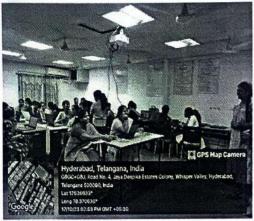

In the event total registrations are 45 teams, among all 26 teams were present there on 17th October 2023 at 1:00 PM in pearl block ground floor lab-2.

As per the scores of the participants the first, second and third positions are given to:

#### Photos:

Faculty Coordinator Ms.Ch.Sai Lalitha Bala H<sub>0</sub>D-IT