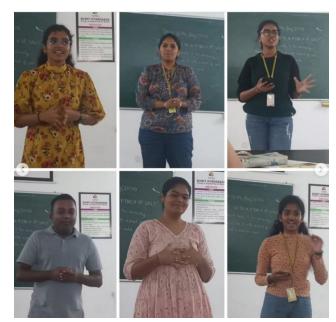

TM Joshitha introduced the speaker TM sivani to give her speech. she gave a brief introduction about her speech title "Phases of my life".TM Sivani introduced herself, shared her interests and life stories.

TM Lalitha introduced the speaker TM Prabhakar to present his speech. she gave a brief introduction about his speech title "shadhi ki laddu". TM Prabhakar delivered his speech with great introduction and enthusiasm

#### TM Chandrika has started the Table Topics session

| Speaker      | Table topic                                             |
|--------------|---------------------------------------------------------|
| TM Joshitha  | O you believe in luck or destiny?                       |
| TM Lalitha   | Describe your dream vacation                            |
| TM Jahanavi  | If you had only 1 week Left on earth what would you do? |
| TM keavalya  | If u knew dark witchcraft what would u do?              |
| TM Preethi   | what is that one thing you would tell your future self? |
| TM Anusha    | what does the word " fantasy" remind you.?              |
| TM Prabhakar | What if everything u touched turned chocolate?          |
| TM Nakshitha | What would you do If you get a second chance in life    |
| TM Sivani    | What makes you smile?                                   |